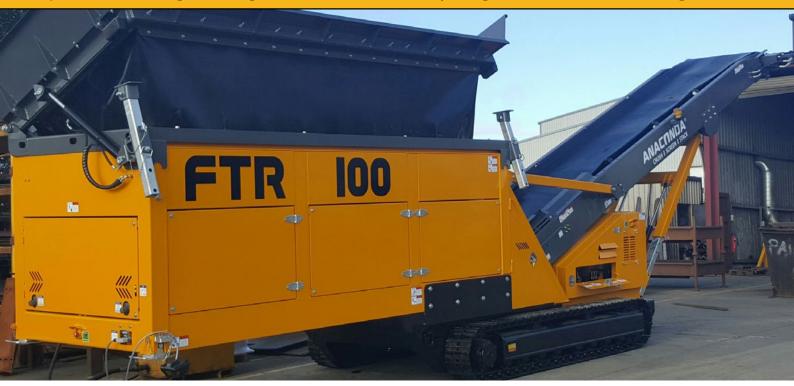

# The Anaconda FTR Range of Mobile Tracked Feeders are designed for the Material Handling Sector and aim to reduce handling time and save stockpiling costs.

The **FTR100** is the smaller of our Feed Loader Range. Fully equipped with a 10M Stockpiling Conveyor it allows for stockpiling or feeding of a range of applications. The **FTR100** has variable speed conveyors in order to facilitate for different applications such as sand, gravel, aggregates, compost, coal and wood chip.

The FTR100 can be shipped worldwide within a 40' sea container and has become widely recognised in the market. Set up is simple and the machine can be running within 20 minutes of delivery. Commissioning is aided with the hydraulic controls to position and guide all the Conveyors and Landing Legs.

#### Features

- -Hopper capacity max volume of 10M<sup>3</sup> (With extensions)
- Variable Speed 4 Ply 42'' Wide Belt Feeder
- Hydraulic jacking legs for ease of set up
- Hyraulic folding head section as standard
- Easy access to engine compartment