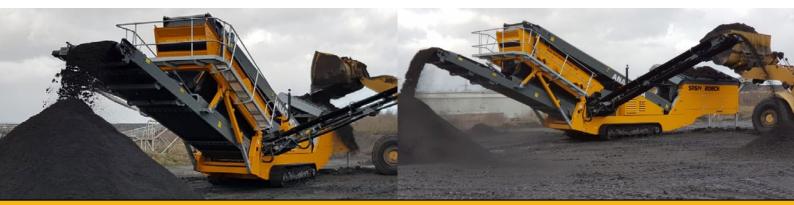

The **SR514** is robust with a high productivity rate as it can screen and stockpile 4 different products at an output of 350TPH. Fully equipt with a  $14 \times 5$  Triple or Double Deck Screen, 14ft Feed Hopper, Main Conveyor and the option of 3 or 4 hydraulically folding stockpiling conveyors this versatile finishing screen is capable of dealing with any application.

The SR514 can be set up and running within 20 minutes of delivery. Commissioning is aided with the hydraulic controls to position and guide all the Conveyors, Screen Box and Landing Legs into place.

Anaconda stock a full range of spare parts as a display of our commitment to provide a dedicated and responsive service to all our customers.