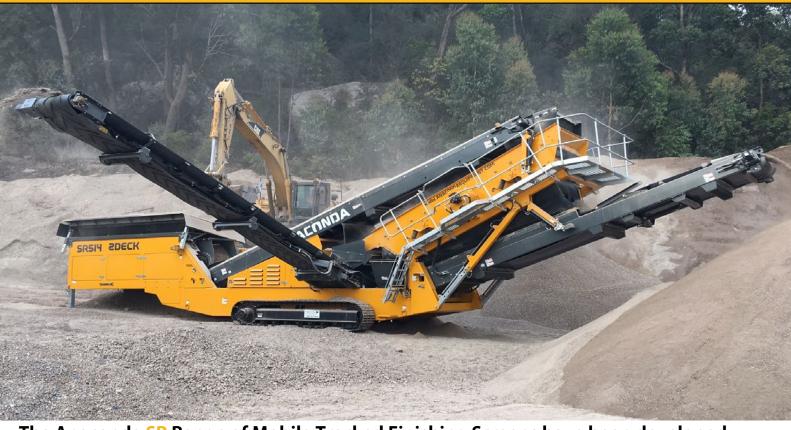

# SR514 TRACKED SCREENER ANACIONDA®

Specialists in Engineering Solutions for the Recycling and Material Handling Sectors

The Anaconda SR Range of Mobile Tracked Finishing Screens have been developed specifically to suit applications where seperating fines is of the upmost importance.

The **SR514** is robust with a high productivity rate as it can screen and stockpile 4 different products at an output of 350TPH. Fully equipt with a  $14 \times 5$  Triple or Double Deck Screen, 14ft Feed Hopper, Main Conveyor and the option of 3 or 4 hydraulically folding stockpiling conveyors this versatile finishing screen is capable of dealing with any application.