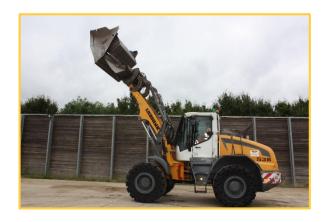

## **Used Liebherr L538 Wheel Loader**

#### **Machine spec:**

- Weight 14,000 kg, L x 8425mm x W2500mm x H3250mm.
- 4045HFL93 diesel engine 115 kW / 156 HP (stage IIIB / Tier 4i)
- Parallel linkage, 3000mm Loader arms "High Lift"
- Quick hitch, Hi-Tip Ulrich straight Lip Bucket. LRL No 50941
- Operator seat air suspended, Air conditioned cab, Auto Lube.
- Rear view camera, Rotating beacon
- Solid, Tyres 60% good.
- The machine will be serviced and repaired as required, Full Service History, One Owner.
- Warranty 1 month full + 2 months major driveline components (Mainland UK Only)