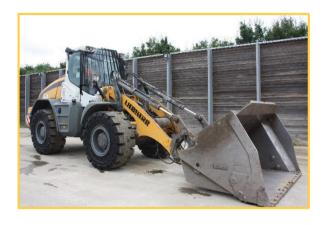

## **Used Liebherr L538 Wheel Loader**

#### **Machine spec:**

- Weight 14,000 kg, L x 8425mm x W2500mm x H3250mm.
- 4045HFL93 diesel engine 115 kW / 156 HP (stage IIIB / Tier 4i)
- Parallel linkage, 3000mm Loader arms "High Lift"
- Quick hitch, Hi-Tip Ulrich straight Lip Bucket. LRL No 50941
- Operator seat air suspended, Air conditioned cab, Auto Lube.
- Rear view camera, Rotating beacon
- Solid, Tyres 60% good.
- The machine will be serviced and repaired as required, Full Service History, One Owner.
- Warranty 1 month full + 2 months major driveline components (Mainland UK Only)