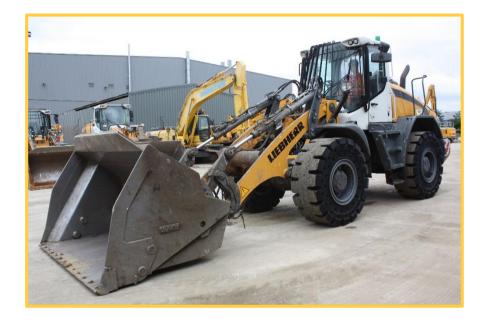

## **Used Liebherr L538 Wheel Loader**

#### **Machine spec:**

- Weight 14,000 kg, L x 8425mm x W2500mm x H3250mm.
- 4045HFL93 diesel engine 115 kW / 156 HP (stage IIIB / Tier 4i)
- Parallel linkage, 3000mm Loader arms "High Lift"
- Quick hitch, Hi-Tip Ulrich straight Lip Bucket. LRL No 50941
- Operator seat air suspended, Air conditioned cab, Auto Lube.
- Rear view camera, Rotating beacon
- Solid, Tyres 60% good.
- The machine will be serviced and repaired as required, Full Service History, One Owner.
- Warranty 1 month full + 2 months major driveline components (Mainland UK Only)