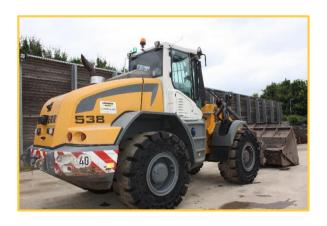

## **Used Liebherr L538 Wheel Loader**

#### Serial number 1559-48691

### L538 1559 - 48691

#### **Machine spec:**

- Weight 14,000 kg, L x 8425mm x W2500mm x H3250mm.
- 4045HFL93 diesel engine 115 kW / 156 HP (stage IIIB / Tier 4i)
- Parallel linkage, 3000mm Loader arms "High Lift"
- Quick hitch, Hi-Tip Ulrich straight Lip Bucket. LRL No 50941
- Operator seat air suspended, Air conditioned cab, Auto Lube.
- Rear view camera, Rotating beacon
- Solid, Tyres 60% good.
- The machine will be serviced and repaired as required, Full Service History, One Owner.
- Warranty 1 month full + 2 months major driveline components (Mainland UK Only)