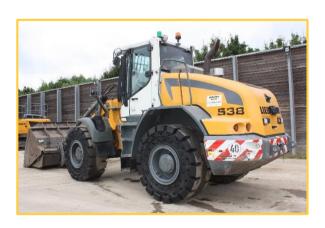

## **Used Liebherr L538 Wheel Loader**

#### **Machine spec:**

- Weight 14,000 kg, L x 8425mm x W2500mm x H3250mm.
- 4045HFL93 diesel engine 115 kW / 156 HP (stage IIIB / Tier 4i)
- Parallel linkage, 3000mm Loader arms "High Lift"
- Quick hitch, Hi-Tip Ulrich straight Lip Bucket. LRL No 50941
- Operator seat air suspended, Air conditioned cab, Auto Lube.
- Rear view camera, Rotating beacon
- Solid, Tyres 60% good.
- The machine will be serviced and repaired as required, Full Service History, One Owner.
- Warranty 1 month full + 2 months major driveline components (Mainland UK Only)